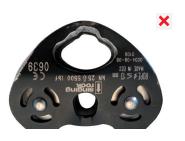

1 | 2 www.singingrock.com

signature:

excessive material contraction

deformation

loss of material

material contraction

material degradation by inadequate load

www.singingrock.com 2 | 2